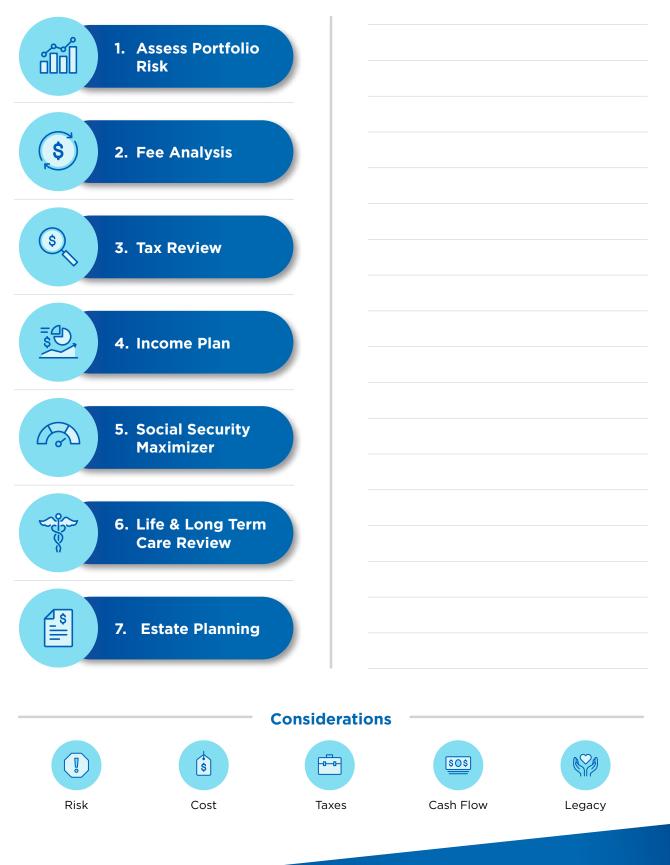

## **Financial Planning Process**

WEALTH MANAGEMENT BY COMMUNITYAMERICA\*

Neither Wealth Management by CommunityAmerica nor its associated persons are attorneys or tax advisors and cannot offer legal or tax advice. Consult with an attorney before making any changes to your estate plan and speak with a qualified tax professional for tax advice.